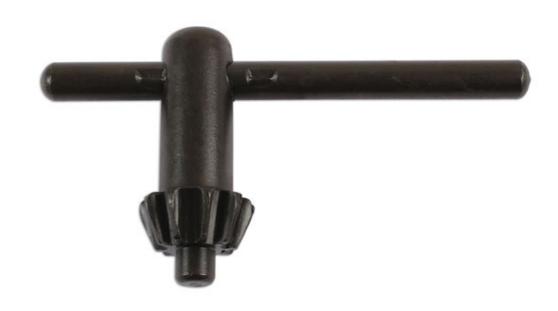

## Chuck Key 1/2"D

Replacement chuck key for power tools, 13mm diameter. Robust steel construction in a durable black finish, suitable for use with a standard 1/2" drive chuck. An essential accessory for accurate adjustment of a standard chuck drill.

## **Additional Information**

- Replacement drill key. Size: T-bar 75mm long and shaft 40mm long.
- Fits standard 1/2" drive power tools.
- · Essential accessory for changing the driver.
- · Quality replacement part.
- · T-bar leverage for easy bit changing.